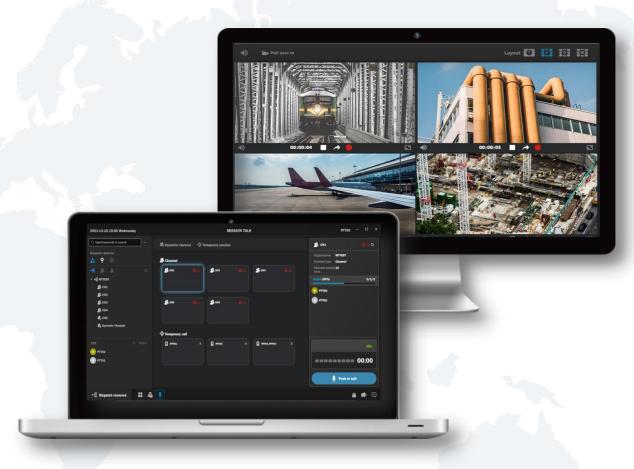

## Comprehensive Dispatch Solution

Mission-Talk Dispatch Console is Windows based software client which providing multiple dispatch function likely voice dispatch, video dispatch, location dispatch, task dispatch, media file management and over the air programing.

The Dispatch Console is improving dispatcher operation and reaction time during emergency missions due to simple and flexible user interface. Ensure additional safety for workers with user activity control, guard tour feature, remote monitoring of users.