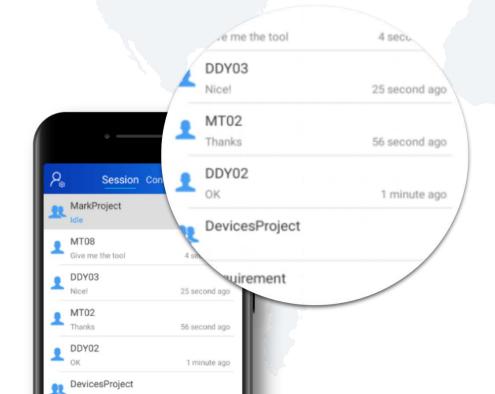

The App client provides seamlessly communications and instant message in anytime and anywhere. And that shall support the new version checking as well as the automatic upgrading and downloading functions over the air.