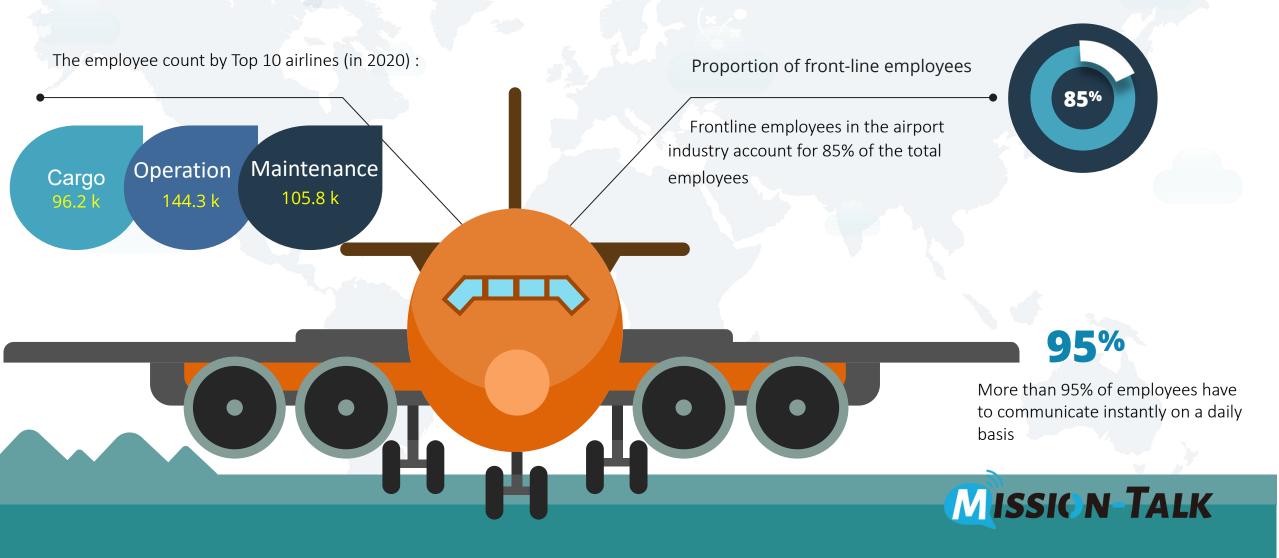

## Airline Industry

Today's global airline ground service use a wide of communication types to ensure safe and efficient use of daily operations. The Broadband push-to-talk solution has formed a trend that covering various work scenarios