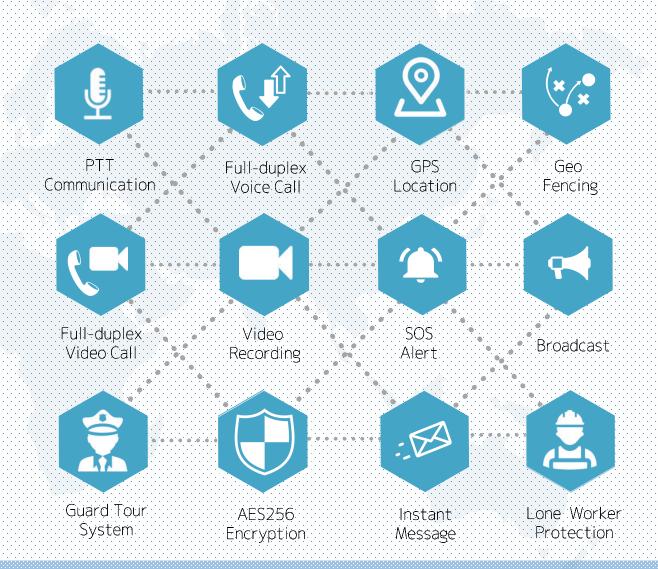

### Reliable and Stable System

Multimedia Services

Mission-Talk provides multimedia services, like Push To Talk (PTT), full-duplex audio and video communication, Instant Messaging (IM), real-time positioning to meet different communication priorities.

#### Voice Dispatch

- PTT Voice Dispatch
- Voice Monitoring
- Voice Recording
- Dynamic re-grouping

- Remote on your end camera
- Video Call (two-ways)
- Video Monitoring
- Video Recording

#### Location Dispatch

- Real time Positioning
- Location Tracking
- Geo-fencing
- Circle to speak up on the map
- Bing Map

#### Emergency SOS System

- SOS Alert Notification
- Emergency Operation Shortcut
- History SOS Record Tracing
- History Fence Alarming Record

### Guard Tour System

Mission-Talk Guard Tour System is built to improve the performance of your security guards. Communicate schedules, assign tasks, and collect reports in real-time.

Simply allow clients to access crucial reports online and other data on the go with our guard monitoring system to experience elevated client satisfaction.