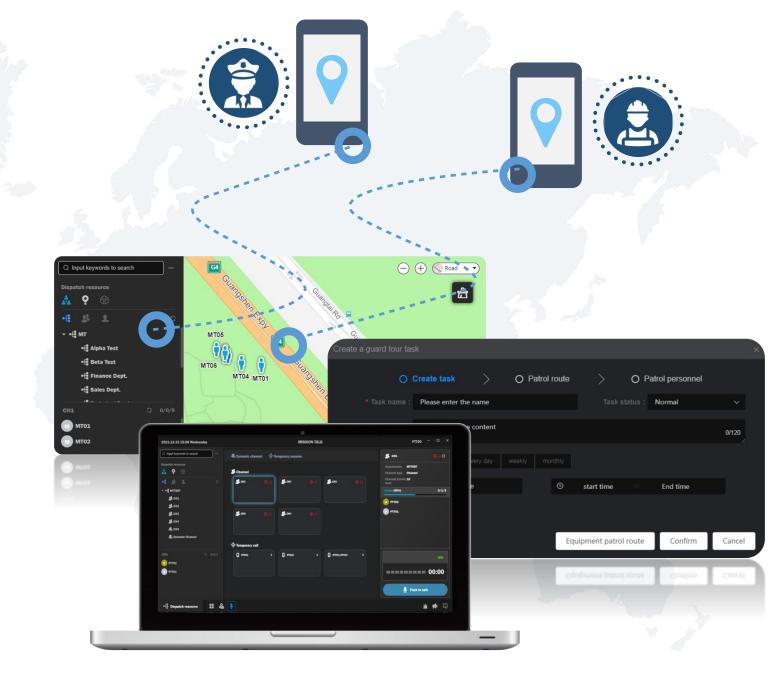

### Guard Tour System

Mission-Talk Guard Tour System is built to improve the performance of your security guards. Communicate schedules, assign tasks, and collect reports in real-time.

Simply allow clients to access crucial reports online and other data on the go with our guard monitoring system to experience elevated client satisfaction.

Guard Tour System helps clearly define the tasks for your guards and provide the means required to report them, increasing their productivity on the client sites.