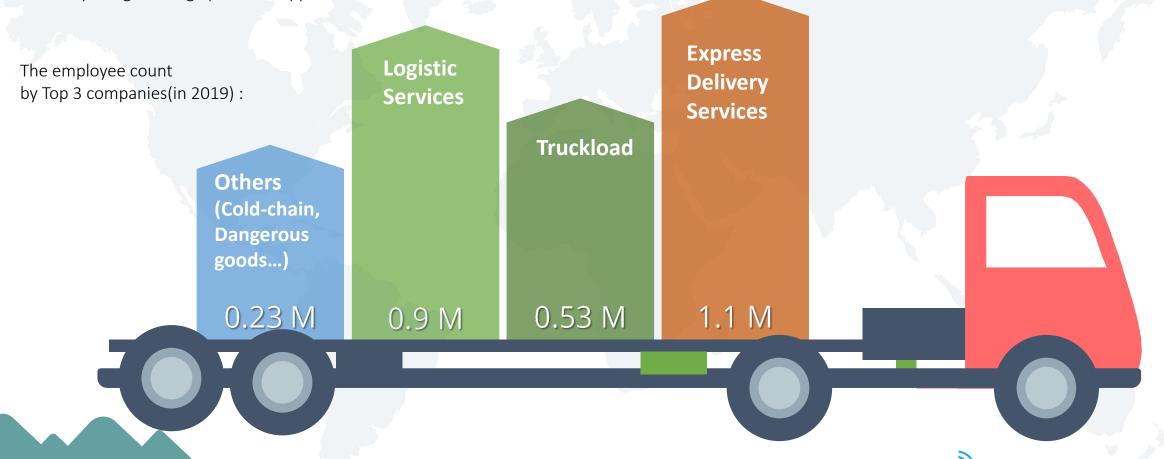

# Transportation & Logistic Industry

The logistics and transportation industry is highly competitive. More and more logistics companies expect to increase investment to improve not only internal communication, but also eager to assist in enhancing work efficiency in other Intelligent soft powers. The growing number of employees in the industry has given huge potential opportunities to the demand for communications.