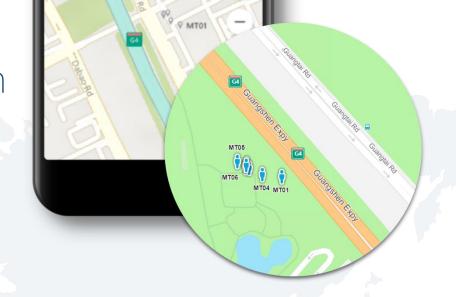

### All-In-One Mobile Application

Dynamic Re-grouping

App user is able to re-regroup PTT members dynamically for temporary communication in emergency moment.

Real-time Location Viewing
Know where the team members are by
clicking the group list. And able to make a
fast action with them.