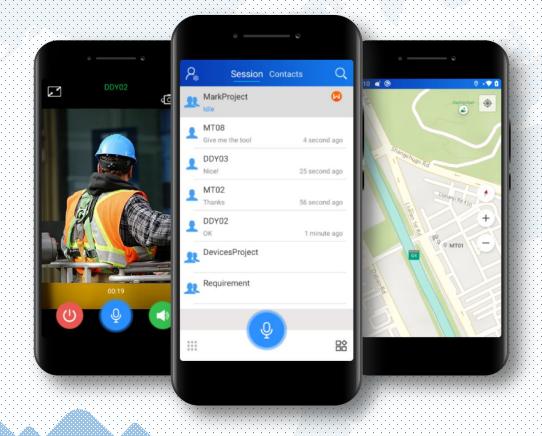

### All-In-One Mobile Application

### All-In-One Mobile Application

Dynamic Re-grouping

App user is able to re-regroup PTT members dynamically for temporary communication in emergency moment.

Real-time Location Viewing
Know where the team members are by
clicking the group list. And able to make a
fast action with them.

Two-ways Video Call

Able to make a two-ways live video call with others in face-to-face chat for avoiding communication gap and improving the teamwork efficiency.

Voice & Video Recording

One click for recording the voice and video for collecting important moment to play back after working.

Full-duplex Voice Call

Mission-Talk provides one-to-one or oneto-many voice conference with full-duplex mode. It's powerful feature enhancing team cooperation in a simple way.

### Intuitive Interface and Easy Navigation

Mission-Talk Mobile Application is providing a simple and userfriendly interface for user who can reach the target function by few clicking buttons.

Which is also supporting to adapt professional push-to-talk handsets with dedicated PTT /SOS /Channel button and similar operation experience as two way radio.